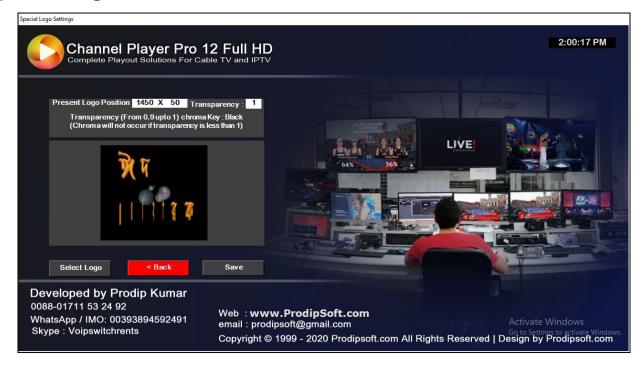

install CP12 in your pc.

#### Step2.

CHANNELHD (Mother Folder of channel player pro) Copy And Paste to "D" Drive.

#### Step3.

#### **Display Settings:**

Set Primary Monitor Resulation is 1366/720 and Secondary Monitor (tv) Resulation 1280/720 Pixel.

#### Step4.

Run CP12 and Set all Settings Step by Step Then Click Play.

#### **Below Described Some Settings of CP12-**

#### **Settings:**



# A) <u>Film settings by Datewise :</u> Set Films Datewise for 1 Month and Everyday will be Set 7 Films.







#### **B) Film Time Settings**



#### C) Song Settings-

Song will be Autoplay between Film Gape time. Set Songs for 1 Month Together or Set Unique Songs for Everyday.





#### D) Timer Logo-

Will be Display Timer Logo with Timer.



#### **E) Channel Logo**



#### F) Special Logo



# **G)** Advertisement



#### a) Scroll Advertisement 1-

#### For Standerd Crawler Ad, need 4 files.

- 1. Banner: (Format.swf, Width: 1280px, Height: 140px, Frame Rate: 25, )
- 2. Comany Name: (Format.swf, Width: 1280px, Height: 70px, Frame Rate: 25)
- 3. Scroll: (Format .gif/.jpg, Width: 15000px, Height: 70px)
- 4. Side Logo: (Format.swf, Width: 150px, Height: 140px, Frame Rate: 25)
- \*software: use swishmax for .swf, Photoshop for gif/jpg

#### **Crwaler Settings:**

**Click to Scroll Advertisement 1,** 

Part 1-

Banner : Click to add / Add Banner / select banner File / open / save.

#### Part 2-

Company Name, Scroll, Side Logo: Click to add / click to Company Name, Scroll, Side Logo tab / Click to Add Company Name Button, Scroll, Side Logo / Click to Company Name, Select Company