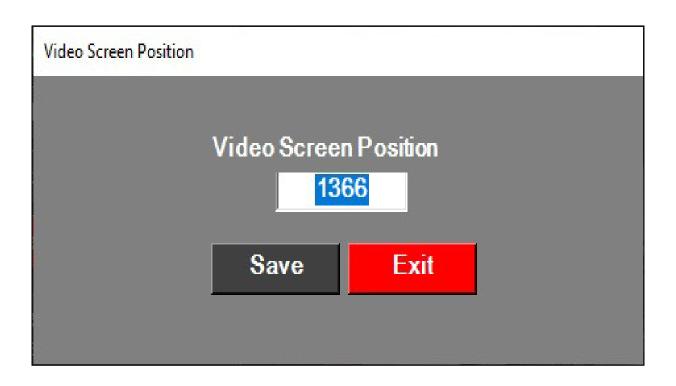

#### I) Video screen position

If Primary Monitor Resolution is 1366/720 and Secondary Monitor (tv) Resolution 1280/720 Pixel then Video Screen Position Will be 1366.