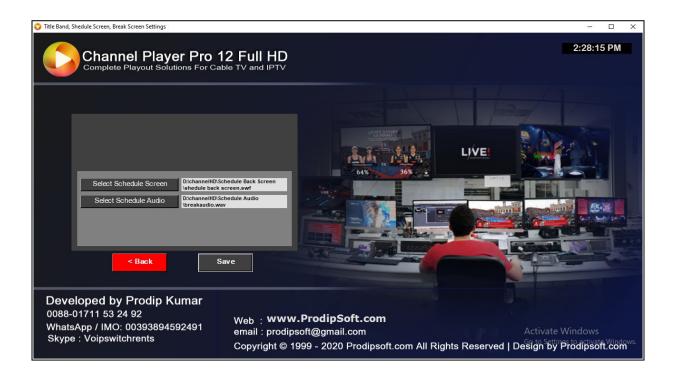

Click to add / Add Banner / select banner File / open / save.

#### Part 2-

Company Name, Scroll, Side Logo: Click to add / click to Company Name, Scroll, Side Logo tab / Click to Add Company Name Button, Scroll, Side Logo / Click to Company Name, Select Company Name file / Open / Click to Scroll / select scroll file / Open / Click to Side Logo / Select Side Logo / Open / Save.



# b) Scroll Advertisement 2-



# c) L Shape Ad.



#### d) **Emergency Scroll News**



## e) Schedule Video Advertisement



#### f) Live Score Board-



### H) Azan-



#### I) Video screen position

If Primary Monitor Resolution is 1366/720 and Secondary Monitor (tv) Resolution 1280/720 Pixel then Video Screen Position Will be 1366.



#### J) Display Film Name (Title Band)-



#### K) Set Schedule Screen:



#### L) Set Break Screen:



#### M) Set Auto Shutdown Time:



## **Play**



# For Any Help /Information Mobile: 0088 01711532492, WhatsApp: 0039 3894592491. email: prodipsoft@gmail.com Web: www.prodipsoft.com