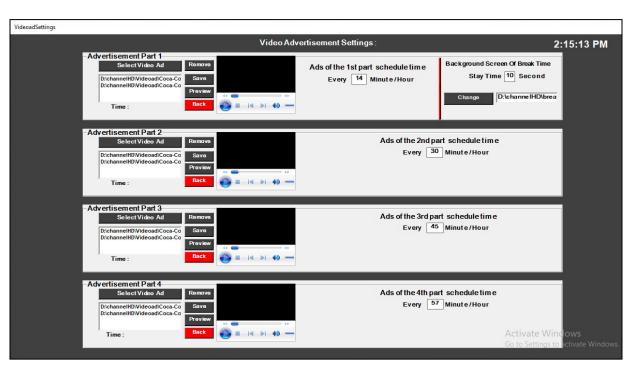

ate: 25)
- 3. Scroll: (Format .gif/.jpg, Width: 15000px, Height: 70px)
- 4. Side Logo: (Format.swf, Width: 150px, Height: 140px, Frame Rate: 25)
- \*software: use swishmax for .swf, Photoshop for gif/jpg

#### **Crwaler Settings:**

**Click to Scroll Advertisement 1,** 

Part 1-

Banner : Click to add / Add Banner / select banner File / open / save.

#### Part 2-

Company Name, Scroll, Side Logo: Click to add / click to Company Name, Scroll, Side Logo tab / Click to Add Company Name Button, Scroll, Side Logo / Click to Company Name, Select Company Name file / Open / Click to Scroll / select scroll file / Open / Click to Side Logo / Select Side Logo / Open / Save.



# b) Scroll Advertisement 2-



# c) L Shape Ad.



#### d) **Emergency Scroll News**



## e) Schedule Video Advertisement



#### f) Live Score Board-



### H) Azan-



#### I) Video screen position

If Primary Monitor Resolution is 1366/720 and Secondary Monitor (tv) Resolution 1280/720 Pixel then Video Screen Position Will be 1366.



#### J) Display Film Name (Title Band)-



#### K) Set Schedule Screen:



#### L) Set Break Screen:



#### M) Set Auto Shutdown Time:



## **Play**



# For Any Help /Information Mobile: 0088 01711532492, WhatsApp: 0039 3894592491. email: prodipsoft@gmail.com Web: www.prodipsoft.com