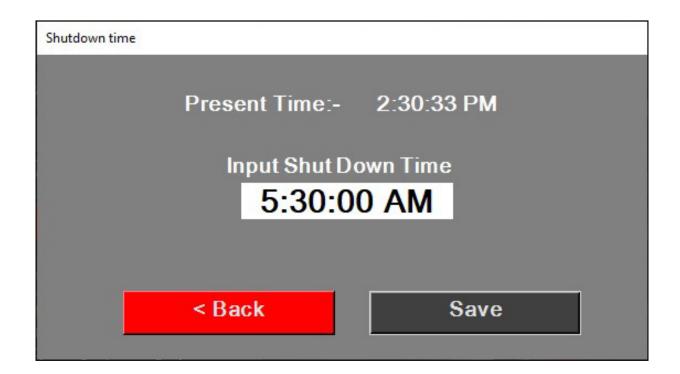

### Part 2-

Company Name, Scroll, Side Logo: Click to add / click to Company Name, Scroll, Side Logo tab / Click to Add Company Name Button, Scroll, Side Logo / Click to Company Name, Select Company Name file / Open / Click to Scroll / select scroll file / Open / Click to Side Logo / Select Side Logo / Open / Save.



# b) Scroll Advertisement 2-



# c) L Shape Ad.



#### d) **Emergency Scroll News**



## e) Schedule Video Advertisement



#### f) Live Score Board-



### H) Azan-



#### I) Video screen position

If Primary Monitor Resolution is 1366/720 and Secondary Monitor (tv) Resolution 1280/720 Pixel then Video Screen Position Will be 1366.



#### J) Display Film Name (Title Band)-



#### K) Set Schedule Screen:



#### L) Set Break Screen:



#### M) Set Auto Shutdown Time:



## **Play**



# For Any Help /Information Mobile: 0088 01711532492, WhatsApp: 0039 3894592491. email: prodipsoft@gmail.com Web: www.prodipsoft.com