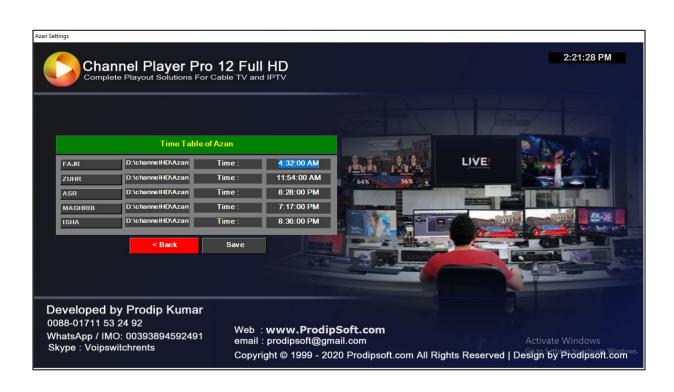

h: 15000px, Height: 70px)
- 4. Side Logo: (Format.swf, Width: 150px, Height: 140px, Frame Rate: 25)
- \*software: use swishmax for .swf, Photoshop for gif/jpg

#### **Crwaler Settings:**

**Click to Scroll Advertisement 1,** 

Part 1-

Banner : Click to add / Add Banner / select banner File / open / save.

#### Part 2-

Company Name, Scroll, Side Logo: Click to add / click to Company Name, Scroll, Side Logo tab / Click to Add Company Name Button, Scroll, Side Logo / Click to Company Name, Select Company Name file / Open / Click to Scroll / select scroll file / Open / Click to Side Logo / Select Side Logo / Open / Save.



# b) Scroll Advertisement 2-



# c) L Shape Ad.



#### d) **Emergency Scroll News**



## e) Schedule Video Advertisement



#### f) Live Score Board-



### H) Azan-



#### I) Video screen position

If Primary Monitor Resolution is 1366/720 and Secondary Monitor (tv) Resolution 1280/720 Pixel then Video Screen Position Will be 1366.



#### J) Display Film Name (Title Band)-



#### K) Set Schedule Screen:



#### L) Set Break Screen:



#### M) Set Auto Shutdown Time:



## **Play**



# For Any Help /Information Mobile: 0088 01711532492, WhatsApp: 0039 3894592491. email: prodipsoft@gmail.com Web: www.prodipsoft.com