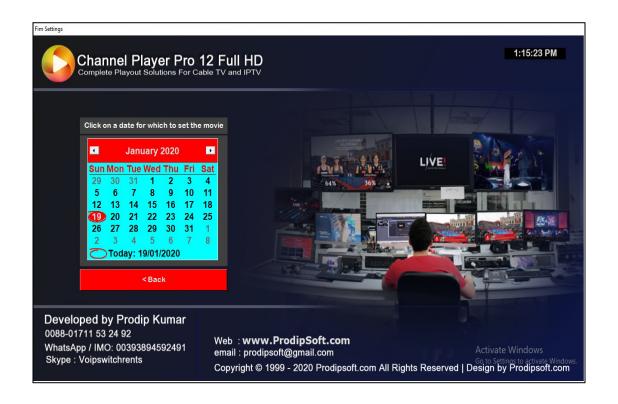

# A) <u>Film settings by Datewise :</u> Set Films Datewise for 1 Month and Everyday will be Set 7 Films.