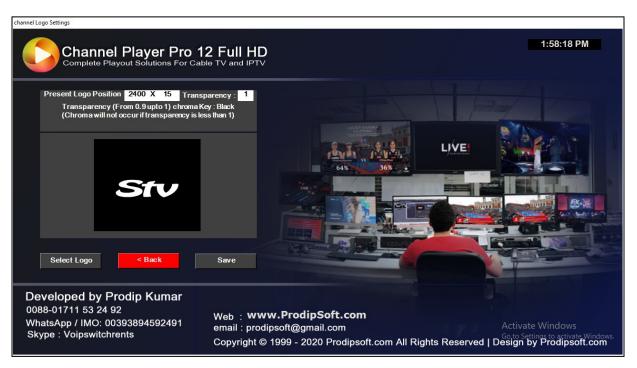

.com</a> then Unzip and install CP12 in your pc.

#### Step2.

CHANNELHD (Mother Folder of channel player pro) Copy And Paste to "D" Drive.

#### Step3.

#### **Display Settings:**

Set Primary Monitor Resulation is 1366/720 and Secondary Monitor (tv) Resulation 1280/720 Pixel.

#### Step4.

Run CP12 and Set all Settings Step by Step Then Click Play.

#### **Below Described Some Settings of CP12-**

#### **Settings:**



# A) <u>Film settings by Datewise :</u> Set Films Datewise for 1 Month and Everyday will be Set 7 Films.







#### **B) Film Time Settings**



#### C) Song Settings-

Song will be Autoplay between Film Gape time. Set Songs for 1 Month Together or Set Unique Songs for Everyday.





#### D) Timer Logo-

Will be Display Timer Logo with Timer.



#### **E) Channel Logo**



#### F) Special Logo



# **G)** Advertisement



#### a) Scroll Advertisement 1-

#### For Standerd Crawler Ad, need 4 files.

- 1. Banner: (Format.swf, Width: 1280px, Height: 140px, Frame Rate: 25, )
- 2. Comany Name: (Format.swf, Width: 1280px, Height: 70px, Frame Rate: 25)
- 3. Scroll: (Format .gif/.jpg, Width: 15000px, Height: 70px)
- 4. Side Logo: (Format.swf, Width: 150px, Height: 140px, Frame Rate: 25)
- \*software: use swishmax for .swf, Photoshop for gif/jpg

#### **Crwaler Settings:**

**Click to Scroll Advertisement 1,** 

Part 1-

Banner : Click to add / Add Banner / select banner File / open / save.

#### Part 2-

Company Name, Scroll, Side Logo: Click to add / click to Company Name, Scroll, Side Logo tab / Click to Add Company Name Button, Scroll, Side Logo / Click to Comp