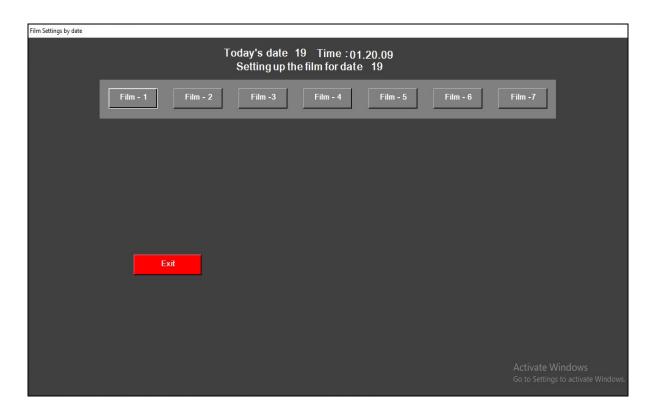

# A) <u>Film settings by Datewise :</u> Set Films Datewise for 1 Month and Everyday will be Set 7 Films.