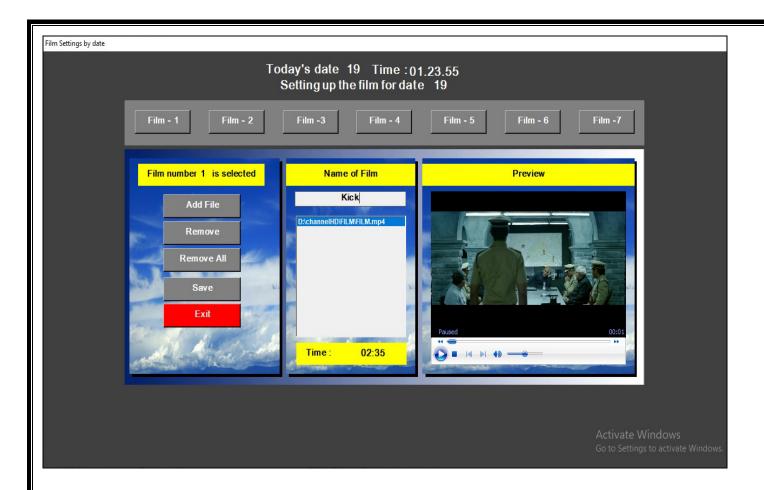

# A) <u>Film settings by Datewise :</u> Set Films Datewise for 1 Month and Everyday will be Set 7 Films.