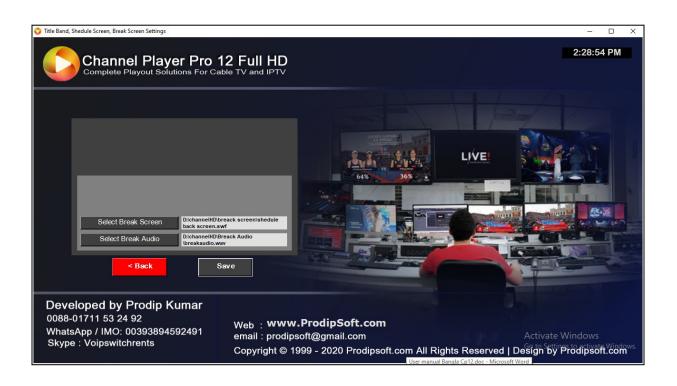

elect banner File / open / save.

#### Part 2-

Company Name, Scroll, Side Logo: Click to add / click to Company Name, Scroll, Side Logo tab / Click to Add Company Name Button, Scroll, Side Logo / Click to Company Name, Select Company Name file / Open / Click to Scroll / select scroll file / Open / Click to Side Logo / Select Side Logo / Open / Save.



# b) Scroll Advertisement 2-



# c) L Shape Ad.



#### d) **Emergency Scroll News**



## e) Schedule Video Advertisement



#### f) Live Score Board-



### H) Azan-



#### I) Video screen position

If Primary Monitor Resolution is 1366/720 and Secondary Monitor (tv) Resolution 1280/720 Pixel then Video Screen Position Will be 1366.



#### J) Display Film Name (Title Band)-



#### K) Set Schedule Screen:



#### L) Set Break Screen:



#### M) Set Auto Shutdown Time:



## **Play**



# For Any Help /Information Mobile: 0088 01711532492, WhatsApp: 0039 3894592491. email: prodipsoft@gmail.com Web: www.prodipsoft.com