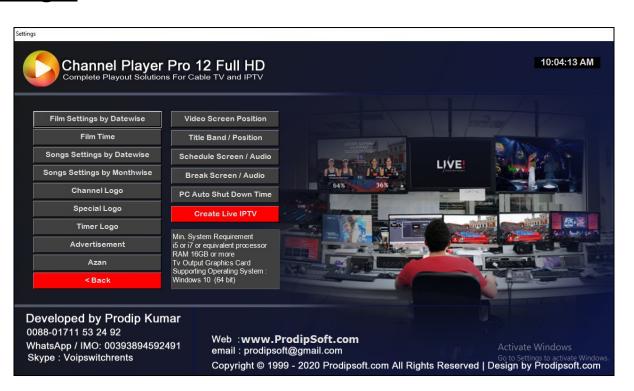

#### **Settings:**

# A) <u>Film settings by Datewise :</u> Set Films Datewise for 1 Month and Everyday will be Set 7 Films.

#### **B) Film Time Settings**

#### C) Song Settings-

Song will be Autoplay between Film Gape time. Set Songs for 1 Month Together or Set Unique Songs for Everyday.

#### D) Timer Logo-

Will be Display Timer Logo with Timer.

#### **E) Channel Logo**

#### F) Special Logo

# **G)** Advertisement

### H) Azan-

#### I) Video screen position

If Primary Monitor Resolution is 1366/720 and Secondary Monitor (tv) Resolution 1280/720 Pixel then Video Screen Position Will be 1366.

#### J) Display Film Name (Title Band)-

#### K) Set Schedule Screen:

#### L) Set Break Screen:

#### M) Set Auto Shutdown Time: