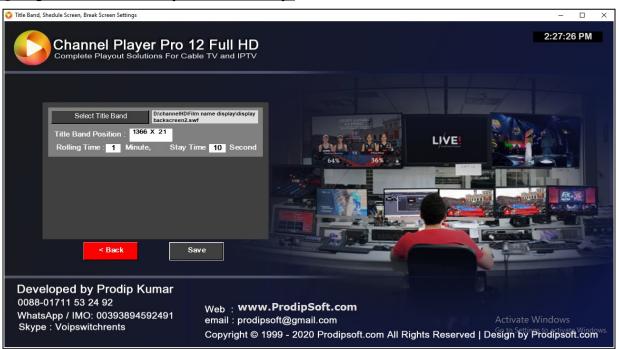

sement 1,** 

Part 1-

Banner : Click to add / Add Banner / select banner File / open / save.

#### Part 2-

Company Name, Scroll, Side Logo: Click to add / click to Company Name, Scroll, Side Logo tab / Click to Add Company Name Button, Scroll, Side Logo / Click to Company Name, Select Company Name file / Open / Click to Scroll / select scroll file / Open / Click to Side Logo / Select Side Logo / Open / Save.



# b) Scroll Advertisement 2-



# c) L Shape Ad.



#### d) **Emergency Scroll News**



## e) Schedule Video Advertisement



#### f) Live Score Board-



### H) Azan-



#### I) Video screen position

If Primary Monitor Resolution is 1366/720 and Secondary Monitor (tv) Resolution 1280/720 Pixel then Video Screen Position Will be 1366.



#### J) Display Film Name (Title Band)-



#### K) Set Schedule Screen:



#### L) Set Break Screen:



#### M) Set Auto Shutdown Time:



## **Play**



# For Any Help /Information Mobile: 0088 01711532492, WhatsApp: 0039 3894592491. email: prodipsoft@gmail.com Web: www.prodipsoft.com