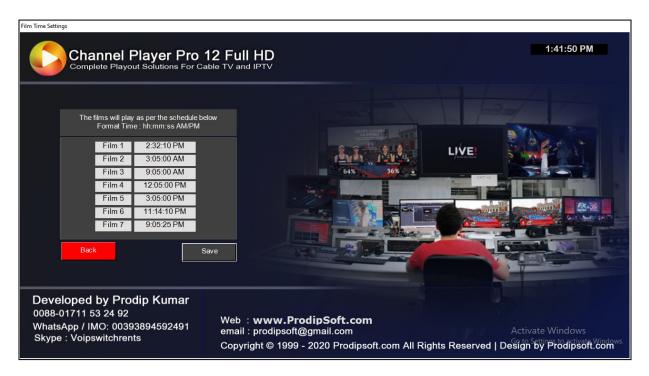

|
|                                      |

#### ## installation -

#### Step1.

Download Channel Player Pro 12 Full HD, CHANNELHD (Mother Folder of channel player pro) from <a href="https://www.prodipsoft.com">www.prodipsoft.com</a> then Unzip and install CP12 in your pc.

#### Step2.

CHANNELHD (Mother Folder of channel player pro) Copy And Paste to "D" Drive.

#### Step3.

#### **Display Settings:**

Set Primary Monitor Resulation is 1366/720 and Secondary Monitor (tv) Resulation 1280/720 Pixel.

#### Step4.

Run CP12 and Set all Settings Step by Step Then Click Play.

#### **Below Described Some Settings of CP12-**

#### **Settings:**



# A) <u>Film settings by Datewise :</u> Set Films Datewise for 1 Month and Everyday will be Set 7 Films.







#### **B) Film Time Settings**



#### C) Song Settings-

Song will be Autoplay between Film Gape time. Set Songs for 1 Month Together or Set Unique Songs for Everyday.





#### D) Timer Logo-

Will be Display Timer Logo with Timer.



#### **E) Channel Logo**



#### F) Special Logo



# **G)** Advertisement



#### a) Scroll Advertisement 1-

#### For Standerd Crawler Ad, need 4 files.

- 1. Banner: (Format.swf, Width: 1280px, Height: 140px, Frame Rate: 25, )
- 2. Comany Name: (Format.swf, Width: 1280px, Height: 70px, Frame Rate: 25)
- 3. Scroll: (Format .gif/.jpg, Width: 15000px, Height: 70px)
- 4. Side Logo: (Format.swf, Width: 150px, Height: 140px, Frame Rate: 25)
- \*software: use swishmax for .swf, Photoshop for gif/jpg

#### **Crwaler Settings:**

**Click to Scroll Advertisement 1,** 

Part 1-

Banner : Click to