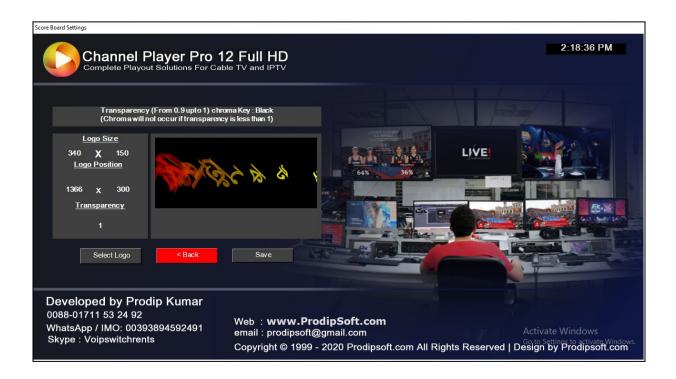

.gif/.jpg, Width: 15000px, Height: 70px)
- 4. Side Logo: (Format.swf, Width: 150px, Height: 140px, Frame Rate: 25)
- \*software: use swishmax for .swf, Photoshop for gif/jpg

#### **Crwaler Settings:**

**Click to Scroll Advertisement 1,** 

Part 1-

Banner : Click to add / Add Banner / select banner File / open / save.

#### Part 2-

Company Name, Scroll, Side Logo: Click to add / click to Company Name, Scroll, Side Logo tab / Click to Add Company Name Button, Scroll, Side Logo / Click to Company Name, Select Company Name file / Open / Click to Scroll / select scroll file / Open / Click to Side Logo / Select Side Logo / Open / Save.



# b) Scroll Advertisement 2-



# c) L Shape Ad.



#### d) **Emergency Scroll News**



## e) Schedule Video Advertisement



#### f) Live Score Board-



### H) Azan-



#### I) Video screen position

If Primary Monitor Resolution is 1366/720 and Secondary Monitor (tv) Resolution 1280/720 Pixel then Video Screen Position Will be 1366.



#### J) Display Film Name (Title Band)-



#### K) Set Schedule Screen:



#### L) Set Break Screen:



#### M) Set Auto Shutdown Time:



## **Play**



# For Any Help /Information Mobile: 0088 01711532492, WhatsApp: 0039 3894592491. email: prodipsoft@gmail.com Web: www.prodipsoft.com