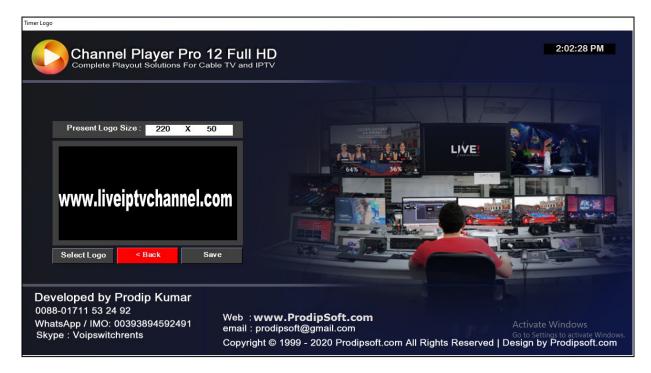

odipsoft.com">www.prodipsoft.com</a> then Unzip and install CP12 in your pc.

#### Step2.

CHANNELHD (Mother Folder of channel player pro) Copy And Paste to "D" Drive.

#### Step3.

#### **Display Settings:**

Set Primary Monitor Resulation is 1366/720 and Secondary Monitor (tv) Resulation 1280/720 Pixel.

#### Step4.

Run CP12 and Set all Settings Step by Step Then Click Play.

#### **Below Described Some Settings of CP12-**

#### **Settings:**



# A) <u>Film settings by Datewise :</u> Set Films Datewise for 1 Month and Everyday will be Set 7 Films.







#### **B) Film Time Settings**



#### C) Song Settings-

Song will be Autoplay between Film Gape time. Set Songs for 1 Month Together or Set Unique Songs for Everyday.





#### D) Timer Logo-

Will be Display Timer Logo with Timer.



#### **E) Channel Logo**



#### F) Special Logo



# **G)** Advertisement



#### a) Scroll Advertisement 1-

#### For Standerd Crawler Ad, need 4 files.

- 1. Banner: (Format.swf, Width: 1280px, Height: 140px, Frame Rate: 25, )
- 2. Comany Name: (Format.swf, Width: 1280px, Height: 70px, Frame Rate: 25)
- 3. Scroll: (Format .gif/.jpg, Width: 15000px, Height: 70px)
- 4. Side Logo: (Format.swf, Width: 150px, Height: 140px, Frame Rate: 25)
- \*software: use swishmax for .swf, Photoshop for gif/jpg

#### **Crwaler Settings:**

**Click to Scroll Advertisement 1,** 

Part 1-

Banner : Click to add / Add Banner / select banner File / open / save.

#### Part 2-

Company Name, Scroll, Side Logo: Click to add / click to Company Name, Scroll, Side Logo tab / Click to Add Company Name Button, Scrol